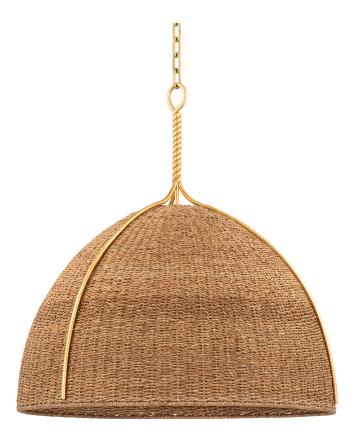

# WOODLAWN

1728-VGL

Woodlawn is the very essence of natural beauty. An intricately woven shade is held in place by thin metal arms of vintage gold leaf which meet and twist to form an exquisitely detailed stem-and-loop chain. This dome pendant light is sure to add a gorgeous organic feel to an space.

## FINISHES

VINTAGE GOLD LEAF (VGL)

#### DIMENSIONS

Height: 29" Width/Diameter: 28.5" Minimum Height: 30" Maximum Height: 83" Canopy/Backplate: 5.5" Hanging Type: Product Weight: 18lb