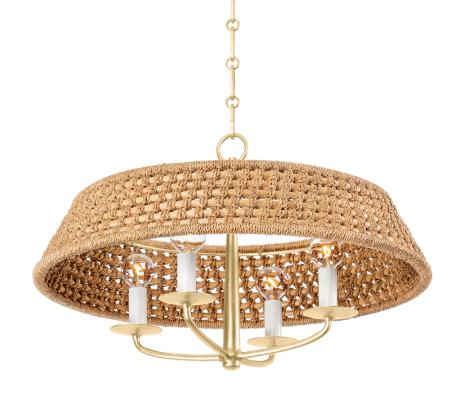

# **BRADLEY** 2722-VGL

\*Due to the one-of-a-kind nature of the medium, exact colors and patterns may vary slightly from the image shown.

#### **FINISHES**

VINTAGE GOLD LEAF (VGL)

## DIMENSIONS

Height: 14.75" Width/Diameter: 22" Minimum Height: 18.75" Maximum Height: 70.75" Canopy/Backplate: 5.5" Hanging Type: 54" Chain Product Weight: 6.6lb