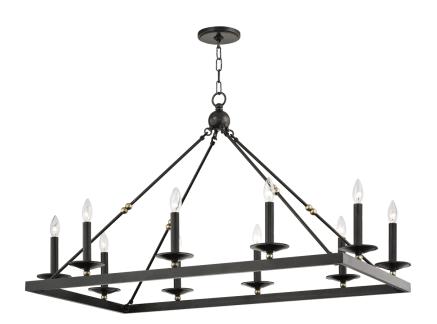

# **ALLENDALE**

#### 3244-AOB

Streamlining a wagon-wheel chandelier with hook-and-hoop rods, Allendale breathes new life into a classic. Available in one-to-three-tier and rectangle versions, its sphere details and vastly different finishes refine the rustic.

## **DIMENSIONS**

Height: 27.75" Width/Diameter: 27" Length: 44.5"

Minimum Height: 31"

Maximum Height: 84.25"

Canopy/Backplate: 5.5"

Hanging Type: 54" Chain

Product Weight: 25lb