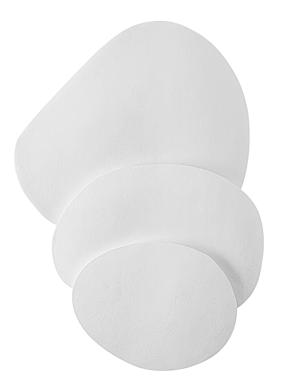

#### 339-03-GSW

Reminiscent of stacked stones, Akemi features a series of layered, rounded forms clustered around a light source. Light washes over the forms as well as the wall creating a soft, beautiful glow. This wall-mounted sconce is available in Vintage Gold Leaf, Warm Silver Leaf and Gesso White finishes to add a modern, natural style to any space.