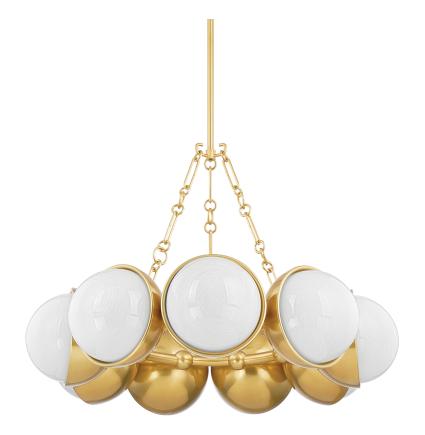

#### 340-34-VPB

Taking inspiration from classic jewelry, the Althea wall sconce and chandelier features cloud glass globes topped by Vintage Polished Brass caps. The shades of the chandelier are arrayed around a ring and hung with intricate chainwork.