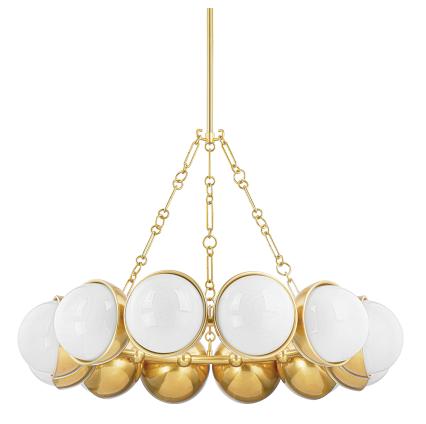

# **ALTHEA** 340-43-VPB

Taking inspiration from classic jewelry, the Althea wall sconce and chandelier features cloud glass globes topped by Vintage Polished Brass caps. The shades of the chandelier are arrayed around a ring and hung with intricate chainwork.

#### DIMENSIONS

Height: 29.25" Width/Diameter: 43" Length: " Minimum Height: 36.75" Maximum Height: 78.75" Canopy/Backplate: 5" Hanging Type: 1-6" / 2-12" / 1-18" Stems Product Weight: 44lb