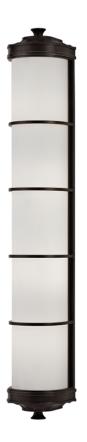

# **ALBANY**

#### 3833-OB

Faceted with gothic flair, Albany draws details from the lancet arches and ribbed vaults of Europe's grand cathedrals. Fine hand-worked finishes and quality glassware bring this historically inspired piece into the present tense.

#### **FINISHES**

AGED BRASS (AGB) OLD BRONZE (OB) POLISHED NICKEL (PN)