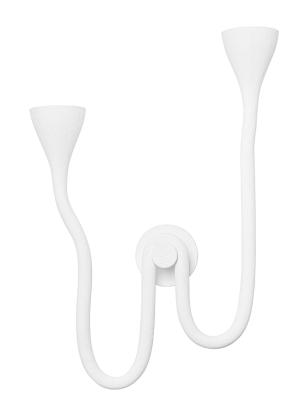

# **ANASTASIA**

406-02-GSW

Sculptural and stunning, Anastasia is artwork that happens to be lighting. Smooth arms in textured white gesso swoop and swerve their way up the wall and around the simple round baseplate. This fluid form also has function—a bright uplight pours from the top of this chic sconce that is sure to spark conversation.