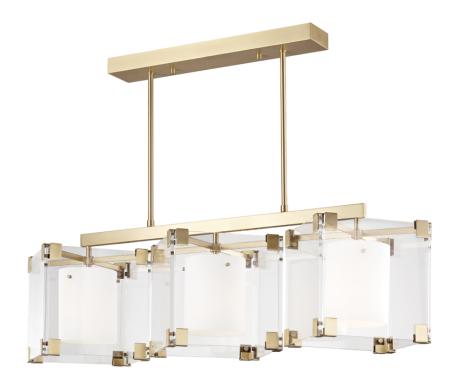

# **ACHILLES**

## 4154-AGB

We have a weakness for acrylic—call it our Achilles' heel. Taking inspiration from a genius piece by a French designer of the fifties, we swapped out the original's green glass for transparent acrylic. The opal matte diffuser is a smooth cylinder suspended on three pins. Sure to inspire Lucite lust in even the most dedicated traditionalist, Achilles is a beautiful piece, stunning with brass accents, effortlessly cool with nickel.

## **FINISHES**

AGED BRASS (AGB) POLISHED NICKEL (PN)