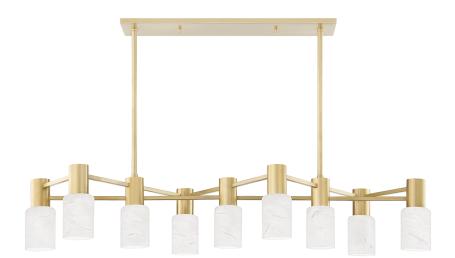

# **CENTERPORT**

#### 4248-AGB

\*Due to the one-of-a-kind nature of the medium, exact colors and patterns may vary slightly from the image shown.

#### **FINISHES**

AGED BRASS (AGB) OLD BRONZE (OB) POLISHED NICKEL (PN)

#### **DIMENSIONS**

Height: 11"

Width/Diameter: 19"

Length: 47.5"

Minimum Height: 14" Maximum Height: 50" Canopy/Backplate: 0"

Hanging Type: 1-3" / 1-6" / 1-12" / 2-18" Stems

Product Weight: 30lb

#### **GLASS**

Attachment:

Glass 1: Alabaster

Glass 2: