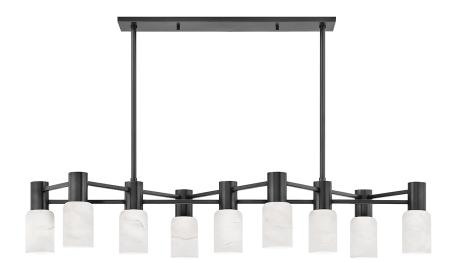

# **CENTERPORT**

#### 4248-OB

\*Due to the one-of-a-kind nature of the medium, exact colors and patterns may vary slightly from the image shown.

## **DIMENSIONS**

Height: 11"

Width/Diameter: 19"

Length: 47.5"

Minimum Height: 14" Maximum Height: 50" Canopy/Backplate: 0"

Hanging Type: 1-3" / 1-6" / 1-12" / 2-18" Stems

Product Weight: 30lb

## **GLASS**

Attachment:

Glass 1: Alabaster

Glass 2: