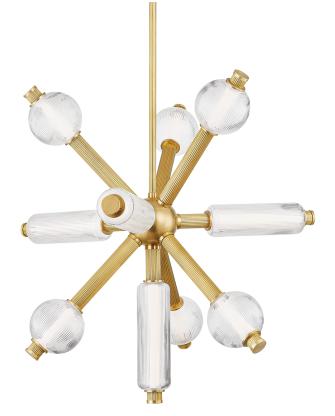

# **ATOM** 452-36-VB

A nature-inspired spin on an iconic mid-century sputnik design, Atom brings a burst of illumination to modern interiors. This dynamic composition features glass spheres and cylinders that are brilliantly lit by energy-efficient LEDs. The reeded detailing of the arms is accented by smooth metalwork in a Vintage Brass finish. Atom is available as a 2-light wall sconce and 10 or 13-light chandeliers.