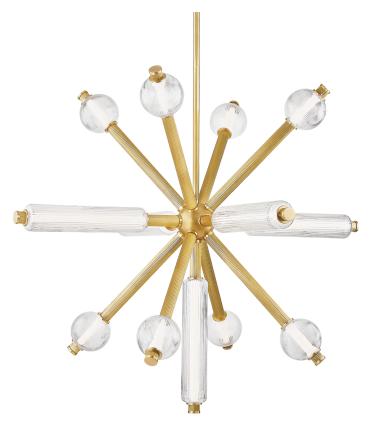

# **ATOM** 452-50-VB

A nature-inspired spin on an iconic mid-century sputnik design, Atom brings a burst of illumination to modern interiors. This dynamic composition features glass spheres and cylinders that are brilliantly lit by energy-efficient LEDs. The reeded detailing of the arms is accented by smooth metalwork in a Vintage Brass finish. Atom is available as a 2-light wall sconce and 10 or 13-light chandeliers.

### FINISHES

VINTAGE BRASS (VB)

## DIMENSIONS

Height: 43.25" Width/Diameter: 50" Length: " Minimum Height: 47.75" Maximum Height: 77.75" Canopy/Backplate: 5.5" Hanging Type: 1-6" / 2-12" / 1-18" Stems Product Weight: 41.67lb