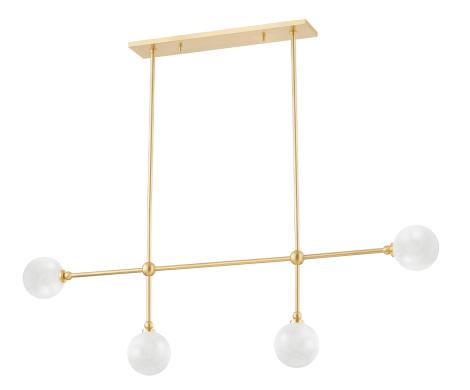

#### 4804-AGB

Cloud etched glass globes cap slender baton-like Aged Brass arms, adorned with matching metal orbs, to create a streamlined modern design. As the name suggests, the cloud etched glass creates a wispy cloud-like pattern inside the glass globe shades that fills with a warm glow when lit. The sconce is also available in a Polished Nickel making it a good choice for the bath.

# **DIMENSIONS**

Height: 13.5"

Width/Diameter: 4.5"

Length: 46"

Minimum Height: 15.75" Maximum Height: 69.75" Canopy/Backplate: 4.75"

Hanging Type: 1-3" / 1-6" / 1-12" / 2-18" Stems

Product Weight: 11.9lb