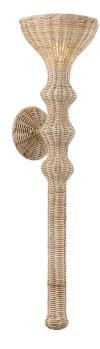

# **MAMARONECK**

5234-GL

A monolithic expression of natural materiality, Mamaroneck embodies warmth, wellness, and restoration. The elongated shell-like form is handcrafted from rattan wicker, adding a coastal, fresh ambiance to this artful sconce. Place Mamaroneck in hallways, bedrooms, and anywhere else in need of a dose of inspiration.

\*Due to the one-of-a-kind nature of the medium, exact colors and patterns may vary slightly from the image shown.