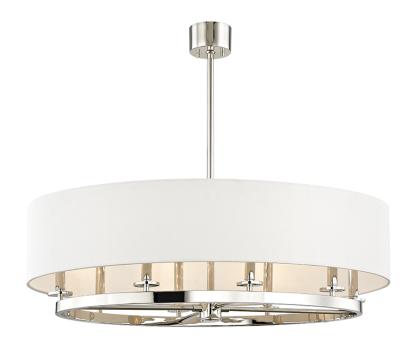

# **DURHAM**

#### 6539-PN

Durham sets a wheel alight, softened by a wide drum shade of off-white linen. Set in a streamlined style that doesn't evoke any specific age, Durham works especially well in transitional and neutral spaces. PLEASE NOTE that the body and shade of 6539 is oval; 6530 and 6542 are circular.