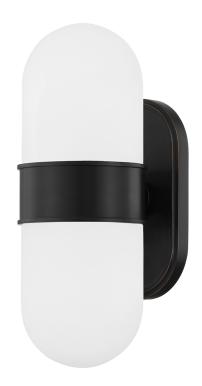

## 6902-OB

A pair of alabaster shades are held in place by a beveled metal band giving Beckler a clean, sleek look that brings sophistication to any space. The large oval backplate has a matching beveled design and can be mounted horizontally or vertically. Choose from Aged Brass, Old Bronze or Polished Nickel finishes.