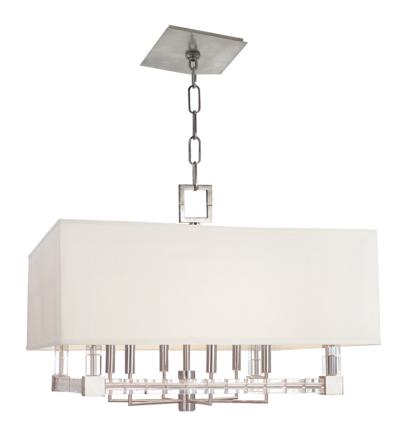

#### 7126-PN

The fixture's unexpected impact comes from its futuristic materials and shapes and its icy crystal cubes, stacked along the metal frame. Subtly staggered clusters of candelabra lamps cast a sparkling glow along this prismatic frame, playing a brilliant light pattern across any room. Polished Nickel preserves the fixture's winter chill while Aged Brass accents add warming contrast.

# **DIMENSIONS**

Height: 18.75"

Width/Diameter: 26"

Minimum Height: 26.75" Maximum Height: 77.75" Canopy/Backplate: 0"

Hanging Type:

Product Weight: 33lb