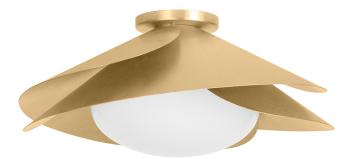

# BROOKHAVEN

7215-VGL

Overlapping petals of Vintage Gold Leaf swirl to form an artful yet sophisticated floral shade that draws the eye from any angle. Light from the opal glossy glass globe reflects off the petals to fill a space with a warm, golden glow. Brookhaven is available as a flush mount and pendant in two sizes.