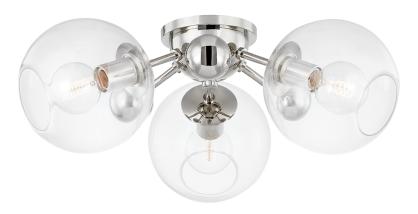

# ABBOTT 8025-PN

This sprawling semi-flush is a stunning way to cover larger areas in bedrooms, entryways or any space where you want to add a serious touch of sophistication. Like a large piece of art displayed close to the ceiling, the globe-shaped diffusers are made of super clear blown glass. Carbon-filament bulbs are Abbott's perfect accompaniment and beautifully shine through the high-quality, crystalline glass. Available in two sizes (three-light and nine-light) and two finishes (Aged Brass and Polished Nickel).

### DIMENSIONS

Height: 9.25" Width/Diameter: 24.5"

Canopy/Backplate: 6" Hanging Type: Product Weight: 8.8lb

### Bulb 1

Bulb Included: No Socket: E26 Medium Base Bulb: G25 • 3 • 60 Watt Max

Voltage: 120 VAC UL Rating: UL Damp