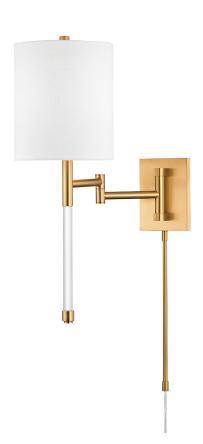

#### 9421-AGB

Englewood is a manually adjustable wall sconce with a two-part swing arm. It adds a long tail of clear acrylic for a contemporary, sophisticated look.

#### **DIMENSIONS**

Height: 20.5"

Width/Diameter: 7.5"

Canopy/Backplate: 0"

Hanging Type: Product Weight: 4lb