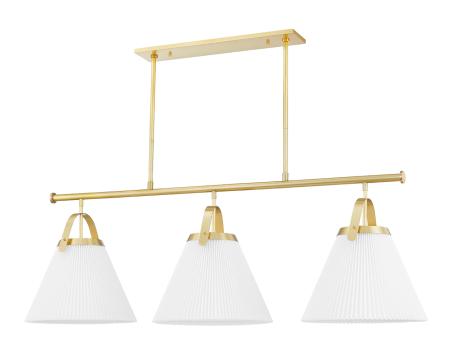

## 9658-AGB

Traditional design with an updated look, Aldridge is pretty in pleats. A metal strap adds a spark of color above the classic cone-shaped shade that's pleated on the outside and smooth Belgian linen on the inside. Bright light spreads down from this highly usable, very adaptable style.

# **DIMENSIONS**

Height: 19"

Width/Diameter: 16"

Length: 58"

Minimum Height: 23" Maximum Height: 76" Canopy/Backplate: 0"

Hanging Type: 1-3" / 1-6" / 1-12" / 2-18" Stems

Product Weight: 27.5lb