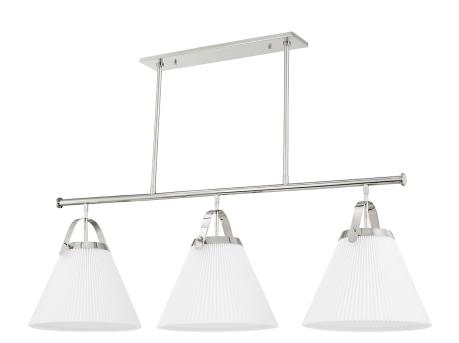

## 9658-PN

Traditional design with an updated look, Aldridge is pretty in pleats. A metal strap adds a spark of color above the classic cone-shaped shade that's pleated on the outside and smooth Belgian linen on the inside. Bright light spreads down from this highly usable, very adaptable style.

# **DIMENSIONS**

Height: 19"

Width/Diameter: 16"

Length: 58"

Minimum Height: 21"

Maximum Height: 76"

Canopy/Backplate: 0"

Hanging Type: 1-3" / 1-6" / 1-12" / 2-18" Stems