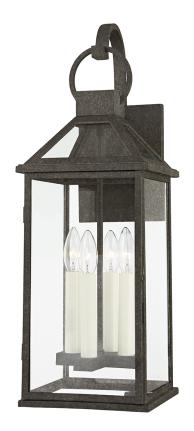

#### **B2743-FRN**

Designed in collaboration with Becki Owens, this cottage-style lantern captures the designer's light and airy vibe. The lantern features clear glass windowpanes on the top and sides, engaging negative space for added dimension. Old world details like a French Iron finish and candlestick light source complete the look. Available as a one, two, or three-light wall sconce, pendant, and post.

## **FINISHES**

FRENCH IRON (FRENCH IRON)

## **DIMENSIONS**

Height: 24"

Width/Diameter: 8.5"

Canopy/Backplate: 0"

Hanging Type:

Product Weight: 8.56lb

## **LAMPING**

Bulb 1

Bulb Included: No

Socket: E12 Candelabra Base Bulb: 4 • 60 Watt Max

Voltage: 120

UL Rating: UL Wet