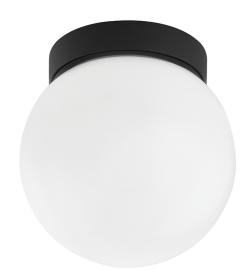

#### B7007-TBK

This highly usable fixture can be mounted on the wall or ceiling, indoors or out. With a backplate that nearly disappears from view when mounted, Ansel appears to float in midair. The textured black finish and opal shiny glass globe create a simple, elegant design that pairs with any style.

# **FINISHES**

**TEXTURE BLACK (TBK)** 