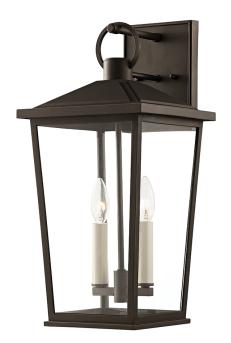

# **SOREN**

#### B8902-TBZH

This timeless silhouette, which is made of EPM material and is part of the Troy Elements collection, can withstand a multitude of outdoor elements in style. The Soren family offers a sleek yet familiar silhouette in wall sconce, lantern, and post configurations. \*SKUs B8905-TBK, B8906-TBK, B8907-TBK, and B8908-TBK are Dark Sky Compliant and feature integrated LED

### **DIMENSIONS**

Height: 20"

Width/Diameter: 9.5"

Canopy/Backplate: 0"

Hanging Type:

Product Weight: 6.36lb