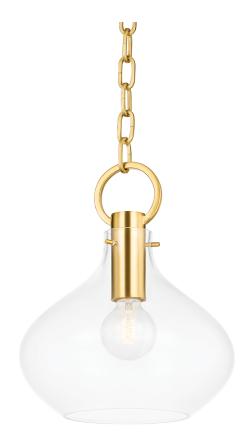

Lina is bound to be a staple in the designer repertoire. An organically inspired glass shade veers from the standard globe style, lending plenty of character to this versatile style. The exaggerated hanging ring sets the piece apart, the modified teardrop hanging delicately from its oversized clasp. Available in aged brass, old bronze, and polished nickel.

## **DIMENSIONS**

Height: 14.25"

Width/Diameter: 11.75"

Minimum Height: 20.25"

Maximum Height: 70.25"

Canopy/Backplate: 4.75"

Hanging Type: Product Weight: 4lb