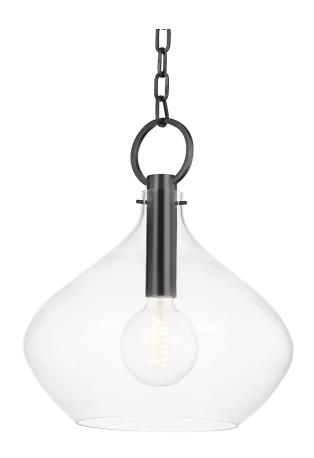

Lina is bound to be a staple in the designer repertoire. An organically inspired glass shade veers from the standard globe style, lending plenty of character to this versatile style. The exaggerated hanging ring sets the piece apart, the modified teardrop hanging delicately from its oversized clasp. Available in aged brass, old bronze, and polished nickel.

# **DIMENSIONS**

Height: 19.5"

Width/Diameter: 16.75"

Minimum Height: 25.75"

Maximum Height: 75.5"

Canopy/Backplate: 4.75"

Hanging Type: Product Weight: 6lb