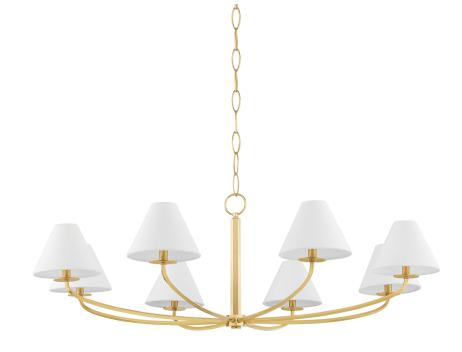

BKO902-AGB

**STACEY** 

At first glance, Stacey is your classic shaded fixture, but a closer look reveals a familiar silhouette with subtle elevated details. In sconce form, a layered circular backplate with bias cut edge detailing is the base for a swooping square arm that slightly twists into knurled caps at either end. The chandelier highlights the same bias cut technique in an elegant stem. Stacey's stunning metalwork is available in three classic finishes.

# DIMENSIONS

Height: 17" Width/Diameter: 52.25" Minimum Height: 21.25" Maximum Height: 72" Canopy/Backplate: 5" Hanging Type: 54" Chain Product Weight: 27.56lb

Attachment: Glass 1: Linen Glass 2: