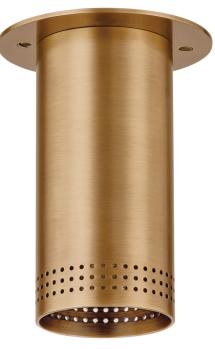

# BERG C1505-PBR

Driven by designer aesthetics, this handsome piece serves as a sleek downlight. The decorative perforations add a touch of artistry that elevate the minimalist aesthetic of the fixture. Ideal for the kitchen, living room, or hallway, Berg is available in a Patina Brass or Bronze finish.