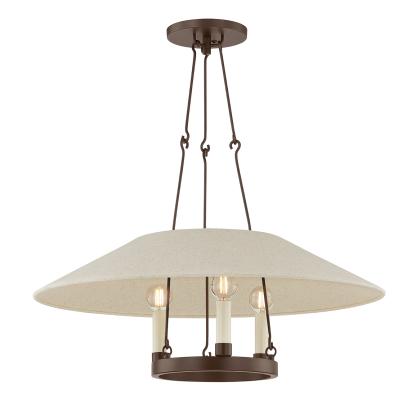

#### F1625-BRZ

Archive reimagines the traditional ring chandelier. A trio of candles are displayed around a metal ring held aloft by delicate hooked arms. The natural linen shade over the framework is unexpected and adds an organic feel and a soft light. Make a sophisticated statement overhead with the Bronze finish or bring a warm glow to the ceiling in Patina Brass. Part of our Lauren Liess collection.