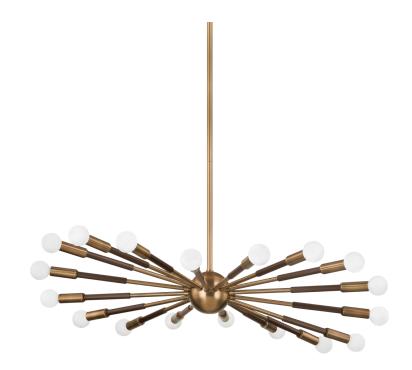

# **OBIE**

#### F3036-PBR/BRZ

The showstopping Obie chandelier radiates warm, even light throughout a space with its undulating, cosmic shape. Following a circular wave, the arms gently dip up and down to create a different view from every angle. While the silhouette is design-forward, the finish combination of Patina Brass and Bronze is inspired by mid-century modernism. Obie is also available as a single light sconce.

# **FINISHES**

Patina Brass/Bronze (PBR/BRZ)