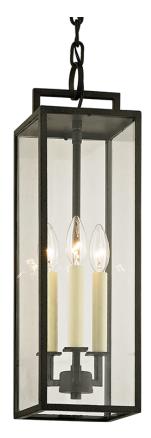

# BECKHAM F6387-FOR

A slender, metal framework with clean, modern lines pairs with large panels of clear glass and classic candlestick bulbs to form this stately exterior wall sconce, pendant, and post. The visible rectangular backplate reflects light beautifully and both the Forged Iron and Texture Bronze finishes bring an added elegance to any outdoor setting.

#### DIMENSIONS

Height: 21.25" Width/Diameter: 6" Length: 6" Minimum Height: 24" Maximum Height: 95" Canopy/Backplate: 4.75" Hanging Type: Product Weight: 9.7lb