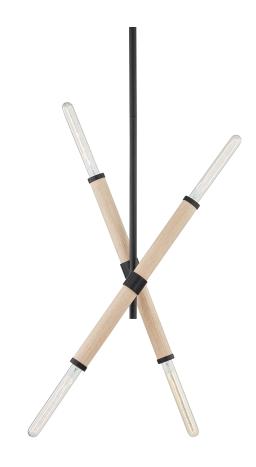

#### F6704-SBK

\*Due to the one-of-a-kind nature of the medium, exact colors and patterns may vary slightly from the image shown.

## **DIMENSIONS**

Height: 27.75"

Width/Diameter: 20.5"

Minimum Height: 33.75"

Maximum Height: 75.75"

Canopy/Backplate: 6"

Hanging Type: 1-6" / 2-12" / 1-18" Stems

Product Weight: 9lb

## **GLASS**

Attachment:

Glass 1: Glass 2:

## Bulb 1

Bulb Included: No

Socket: E26 Medium Base Bulb: T10-9.5 • 4 • 75 Watt Max

Voltage: 120

UL Rating: UL Damp