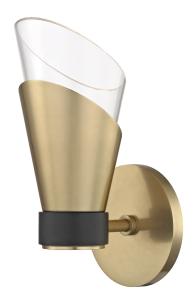

### H130101-AGB/BK

Inspired by the runway, Angie features a metal-wrapped asymmetrical glass shade with a cinched waist for dramatic effect. Available in different styles and finishes, Angie can go from soft and warm in aged brass or cool and captivating in polished nickel. Talk about a style chameleon!

### **FINISHES**

Aged Brass/black (AGB/BK) Polished Nickel/black (PN/BK)

### **DIMENSIONS**

Height: 10.75"

Width/Diameter: 4.5"

Canopy/Backplate: 4.5"

Hanging Type: Product Weight: 3lb

### **GLASS**

Attachment: Twist Lock

Glass 1: Glass Glass 2: