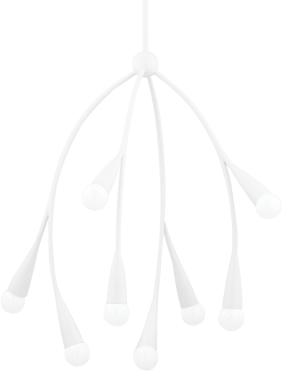

# **ELSA** H689708-TWH

Bursting with style, Elsa draws inspiration from cherry blossom trees. Slender arms branch out from small spheres, ending in buds of petite matte white globes. This soothing, organic design is available as a wall sconce, pendant, linear, and chandelier in Gold Leaf and Textured White. For the best look, we recommend G16.5 incandescent matte white finish bulbs.

### DIMENSIONS

Height: 25" Width/Diameter: 24.5" Minimum Height: 30" Maximum Height: 66" Canopy/Backplate: 4.75" Hanging Type: 1-3" / 1-6" / 1-12" / 1-18" Stems Product Weight: 6lb