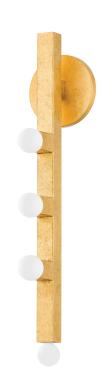

#### **FINISHES**

Graphite (GRP)
VINTAGE GOLD LEAF (VGL)

#### **DIMENSIONS**

Height: 21.5"

Width/Diameter: 4.75"

Length: "

Minimum Height: "
Maximum Height: "
Canopy/Backplate: 4.75"

Hanging Type:

Product Weight: 2.69lb

## Bulb 1

Bulb Included: No

Socket: E12 Candelabra Base Bulb: G16.5 • 4 • 8 Watt Max

Voltage: 120 VAC
UL Rating: UL Damp
Gem Box: Not Required