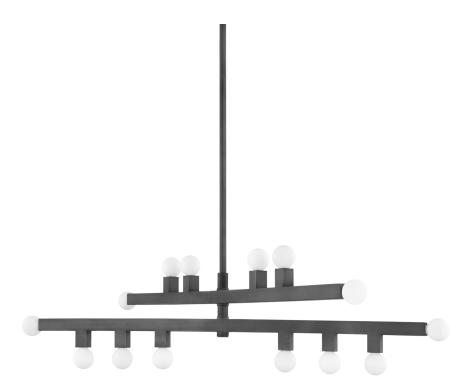

# **SUTTER**

#### **FINISHES**

Graphite (GRP)
VINTAGE GOLD LEAF (VGL)

#### **DIMENSIONS**

Height: 10.5"

Width/Diameter: 40.75"

Length: "

Minimum Height: 15.5" Maximum Height: 48.5" Canopy/Backplate: 5.5"

Hanging Type:

Product Weight: 9.48lb