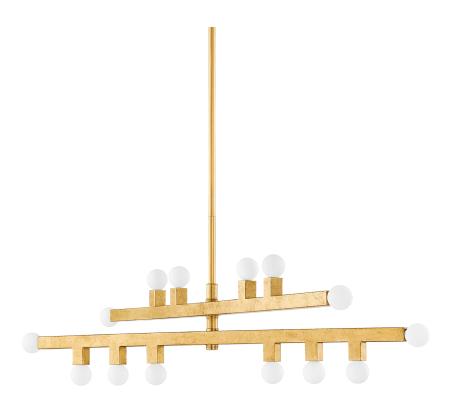

# **SUTTER**

#### H823914-VGL

An error has occurred while processing HtmlTextBox 'htmlTextBox2': An error occurred while parsing EntityName. Line 1, position 231.

#### **FINISHES**

Graphite (GRP)
VINTAGE GOLD LEAF (VGL)

#### **DIMENSIONS**

Height: 10.5"

Width/Diameter: 40.75"

Length: "

Minimum Height: 15.5" Maximum Height: 48.5" Canopy/Backplate: 5.5"

Hanging Type:

Product Weight: 9.48lb