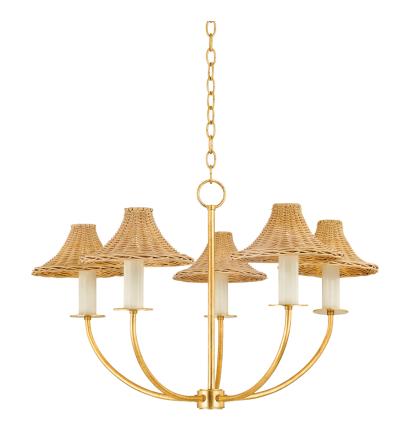

Merging a handmade aesthetic with a sense of luxury, the style-forward Twila combines natural rattan and Vintage Gold Leaf. The white candle and goose neck arm give this fixture an heirloom feel. The slight flip in the shade and light filtering through the rattan weave add to the beauty of the fixture. As both a sconce and a chandelier, Twila brings effortless sophistication to any space.

## **FINISHES**

VINTAGE GOLD LEAF (VGL)

### **DIMENSIONS**

Height: 19.75"

Width/Diameter: 30.25"

Length: "

Minimum Height: 23" Maximum Height: 75.75" Canopy/Backplate: 5.5" Hanging Type: 54" Chain Product Weight: 8.8lb

#### **GLASS**

Attachment:

Glass 1: Rattan

Glass 2: