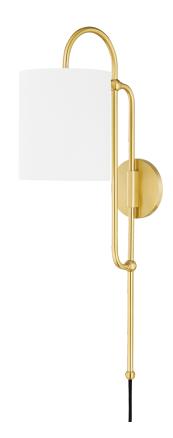

# **CAROLINE**

#### HL641201-AGB

Caroline is pretty, petite and portable. A sweeping arm holds a crisp white linen shade and attaches to a second arm using small spheres to add detail at the connection points. A visually-interesting negative space is created between the two arms. This plug-in sconce is an easy way to elevate a space.

#### **FINISHES**

AGED BRASS (AGB) POLISHED NICKEL (PN)

#### **DIMENSIONS**

Height: 26.75"

Width/Diameter: 6.5"

Canopy/Backplate: 4.75"

Hanging Type:

Product Weight: 3.75lb