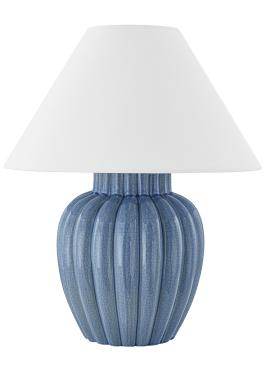

# CLARENDON

HL765201-AGB/CAO

Crackled ceramic and fluting make this classic silhouette feel very of-the-moment. The blue hue pools in the cracks and ribbing, creating dimension and a gorgeous textured effect. Place this lamp on any tabletop, counter or nightstand to add instant style and a unique pop of color. Part of our Ariel Okin x Mitzi Tastemakers collection.