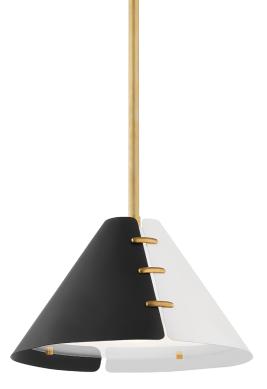

# SPLIT KBS1352701S-AGB

Split brings together clean, modern design with an artisan's flair. Small aged brass fasteners connect the cone shades, adding a spark of color while intentionally allowing a sliver of light to pass through.