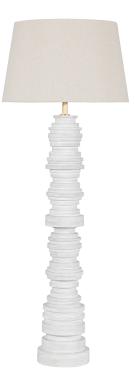

#### L3665-AGB/CGI

In the spirit of a cairn, this sculptural floor lamp is formed with stacked ceramic discs of varying sizes. The linen shade seamlessly continues the allover white palette, while Aged Brass metalwork adds a glimmer of warmth at the neck of this tall tower. Placed in any setting, Wayzata makes a fresh and architectural statement.