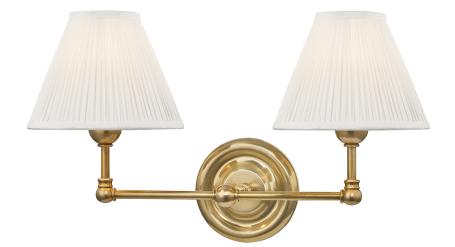

# **CLASSIC NO.1**

#### MDS102-AGB

Distinctly approachable, the newest style in Mark D. Sikes Classic series is an instant favorite. With delicate curves and a slender profile, this timeless design can complement any aesthetic. Available in three finishes.

### **FINISHES**

AGED BRASS (AGB) DISTRESSED BRONZE (DB) POLISHED NICKEL (PN)