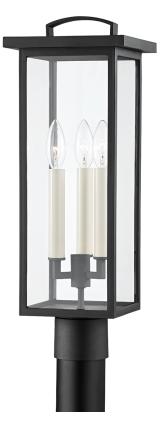

Eden is a classic cage lantern with contemporary flair. Part of Troy Elements, Eden is crafted from an exclusive EPM material that can handle UV and salt exposure for years to come. Available in textured black, textured bronze, or weathered zinc. Available as a one, two, c three-light wall sconce, pendant, and post.

# DIMENSIONS

Height: 21" Width/Diameter: 7.5"

Canopy/Backplate: **3**" Hanging Type: Product Weight: **5.76lb** 

# GLASS

Glass 2:

Attachment: Glass 1: Glass

### Bulb 1

Bulb Included: No Socket: E12 Candelabra Base Bulb: 3 • 60 Watt Max

Voltage: 120 UL Rating: UL Wet