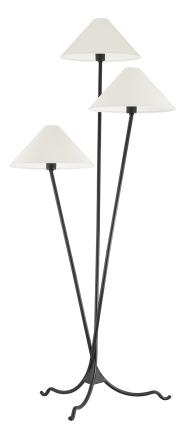

Sleek Forged Iron arms draw the eye to three tapered, off-white linen shades, creating a layered effect and giving Cedar its recognizable clean, modern silhouette. The floor lamp's unique tripod base and wavy feet add a touch of softness and unexpected whimsy.