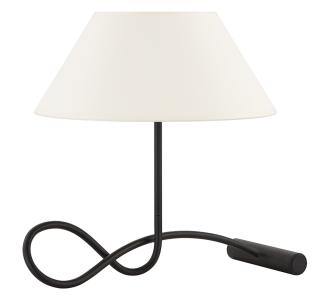

## ALAMEDA PTL1819-FOR

Sculptural and sophisticated, Alameda's forged iron body flows from its weighted metal base, bending and intertwining into a lightweight, tapered paper shade. A beautiful juxtaposition of material and form. Available as a floor lamp, table lamp, and portable wall sconce, Alameda plays with shape and negative space for a chic addition to a reading nook or bedside table.

#### DIMENSIONS

Height: 18.5" Width/Diameter: 15.75" Length: 19.5"

Canopy/Backplate: 8" Hanging Type: Product Weight: 6.4lb