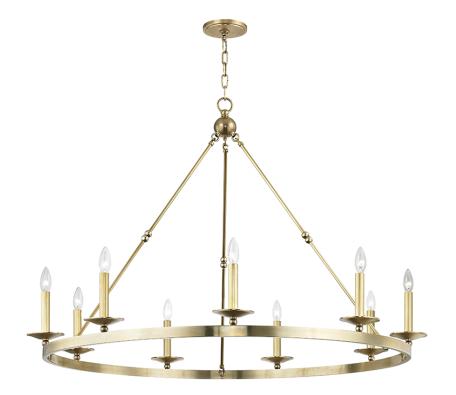

# **ALLENDALE**

#### 3209-AGB

Streamlining a wagon-wheel chandelier with hook-and-hoop rods, Allendale breathes new life into a classic. Available in one-to-three-tier and rectangle versions, its sphere details and vastly different finishes refine the rustic.

#### **DIMENSIONS**

Height: 33.75"

Width/Diameter: 46.25"

Minimum Height: 36.25"

Maximum Height: 88.5"

Canopy/Backplate: 5.5"

Hanging Type: 54" Chain

Product Weight: 30lb