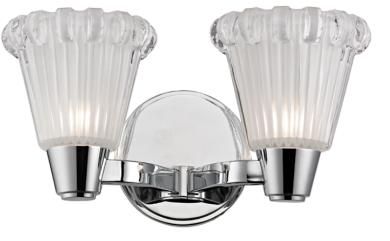

Embodying the resurgent glamour of postwar America, Varick's custom glass is crowned with a thick ring of glimmering facets. We etch the pressed shade's fluted body for soft diffusion, leaving the faceted cornice clear to enhance its refractive brilliance.

## DIMENSIONS

Height: 6.5" Width/Diameter: 11.75"

Canopy/Backplate: **4.75**" Hanging Type: Product Weight: **4lb** 